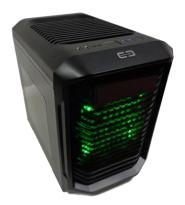

**BRAND CORTEK** 

**CASE GAMING CATEGORY** 

CODE CORBC1 **GTIN** 8058772931031

CASE GAMING MicroATX BigCUBE CORTEK BC15 TITLE

**NAME CORTEK BC15** 

**IMAGES** 

DESCRIPTION

The BC15 case is the first MicroATX BigCube case by Cortek.

The motherboard is mounted horizontally and this allows, among other things, to have visibility from both panels, which are both transparent.

The obvious extreme features make the BC15 a truly unique and unique house: large interior spaces, width out of the ordinary, 20cm front fan with green light, 14cm top fan with green light, tilting SSD housing, anti-shock brackets for 3.5

1x20cm with green light already installed FRONT FANS 1x14cm with green light already installed SUPERIOR FANS

1x12cm (optional) **REAR FANS** 

SIDE FANS no BAYS FOR LIQUID COOLERS 2

2x3.5 "+ 2x2.5" TOOL FREE