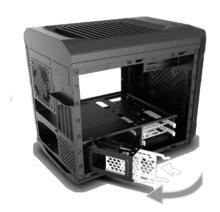

The motherboard is mounted horizontally and this allows, among other things, to have visibility from both panels, which are both transparent.

The obvious extreme features make the BC15 a truly unique and unique house: large interior spaces, width out of the ordinary, 20cm front fan with green light, 14cm top fan with green light, tilting SSD housing, anti-shock brackets for 3.5

INTERNAL BAYS FOR DRIVES 1x5.25 "+ 2x3.5" + 2x2.5 "

EXTERNAL BAYS FOR DRIVES 1x5.25 "

**PORTS** 2xUSB3.0 + 2xUSB2.0 + HD Audio

**EXPANSION SLOTS** 

MOTHER BOARD MicroATX and inferior

**PSU FORMAT** ATX POWER SUPPLY POSITION Uр POWER SUPPLY Optional

1x20cm with green light already installed FRONT FANS 1x14cm with green light already installed SUPERIOR FANS

1x12cm (optional) **REAR FANS** 

SIDE FANS no BAYS FOR LIQUID COOLERS 2

2x3.5 "+ 2x2.5" TOOL FREE